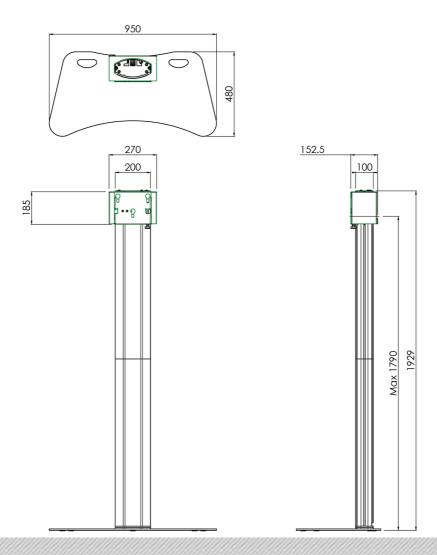

### **Features**

Maximum length: 1790 mm (centre flat panel)

Weight: 55.00 kg

**Colour:** Dark grey, Aluminium **Maximum load:** 60 kg

Screen position: Landscape, Portrait

Inch range: max. 65 inch

Mobile / fixed: Fixed

**Height adjustment:** Manual **Bracket/interface:** Excluded

Type bracket/interface: Three-point coupling

Mounting system: Three-point coupling

**Cable duct:** 15, 35, 15 mm Ø